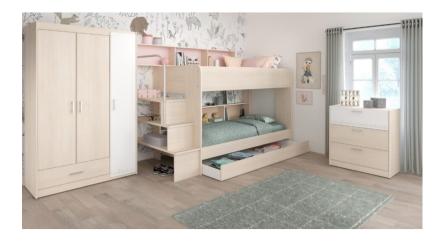

s bed with storage unit

75000 L.E

Azabella Best child's room



Children's bed with library and storage ladder



# Camelo kids bedroom 2024

Double children's bed with ladder and extra bed with wardrobe

105000 L.E

Cartier child's room 2023



Children's bed 140 cm and a wardrobe with a desk



## Cobyar child's room 2024

Children's bed and wardrobe with desk and chair

170000 L.E

## Coretta kids bedroom shop



#### 169000 L.E

Children's bed, wardrobe, desk and chair



# Denver child's room shop

Double children's bed

75000 L.E

Esther Best kids bed room



### children's bed



Huldra kids bed room 2024

## Double bed with storage ladder and wardrobe

143000 L.E

## Lana kids bedrooms 2023



#### 145000 L.E

Double children's bed with a ladder and a small wardrobe with a desk



## Maxent kids bedrooms 2024

Double children's bed with ladder, wardrobe and drawer unit

150000 L.E

Miko childrens bedrooms



A double children's bed, a wardrobe, a dresser and a library



# Mira kids bed room shop

Children's bed, wardrobe and desk

156000 L.E

mistaki kids bedrooms shop



Children's bed, 160 cm wide, with 2 nightstands



Oro kids bedroom store

Children's bed, puff, desk, chair and mirror

98000 L.E