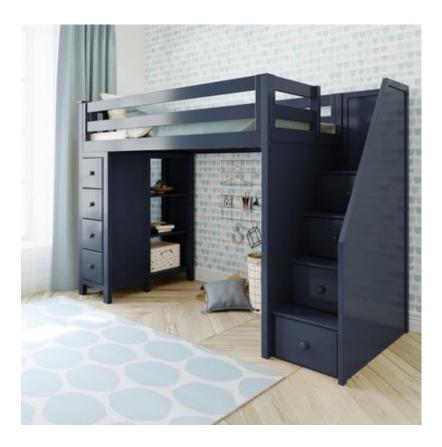

### children's bed

Huldra kids bed room 2024

## Double bed with storage ladder and wardrobe

143000 L.E