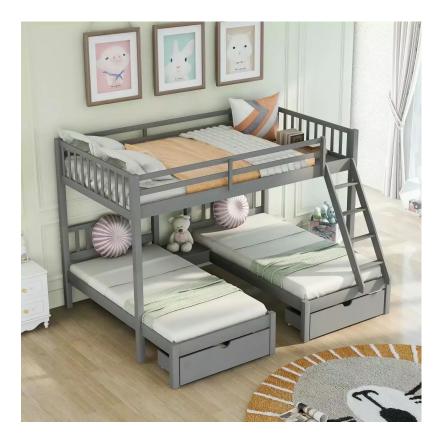

## **ElMalek Furniture**

Bedrooms

## Amswor kids bedroom



#### 90000 L.E

Double children's bed with an extra bed



## Amsworth child's room

Double children's bed with ladder and storage ladder

87000 L.E

Arem kids bed room



Double children's bed with 200 cm wardrobe and dresser



## Arl kids bedrooms

Children's bed 140 cm with wardrobe, desk, nightstand and pouf

180000 L.E

Arneen childrens rooms



3 children's beds with storage drawers and ladder



# Asana Best kids bedroom

Children's bed with storage unit

75000 L.E

Azabella Best child's room



Children's bed with library and storage ladder



# Camelo kids bedroom 2024

Double children's bed with ladder and extra bed with wardrobe

105000 L.E

Cartier child's room 2023



Children's bed 140 cm and a wardrobe with a desk



## Cobyar child's room 2024

Children's bed and wardrobe with desk and chair

170000 L.E

## Coretta kids bedroom shop



#### 169000 L.E

Children's bed, wardrobe, desk and chair



# Denver child's room shop

Double children's bed

75000 L.E

Esther Best kids bed room



### children's bed



Huldra kids bed room 2024

## Double bed with storage ladder and wardrobe

143000 L.E

## Lana kids bedrooms 2023