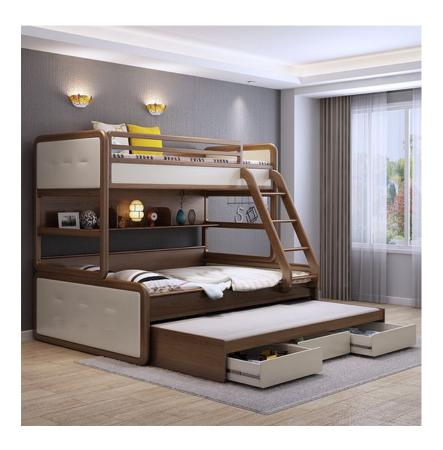

## **ElMalek Furniture**

Bedrooms

## Amswor kids bedroom



#### 90000 L.E

Double children's bed with an extra bed



## Amsworth child's room

Double children's bed with ladder and storage ladder

87000 L.E

Arem kids bed room



Double children's bed with 200 cm wardrobe and dresser



## Arl kids bedrooms

Children's bed 140 cm with wardrobe, desk, nightstand and pouf

180000 L.E

Arneen childrens rooms



3 children's beds with storage drawers and ladder



# Asana Best kids bedroom

Children's bed with storage unit

75000 L.E

Azabella Best child's room



Children's bed with library and storage ladder



# Camelo kids bedroom 2024

Double children's bed with ladder and extra bed with wardrobe

105000 L.E

Cartier child's room 2023



Children's bed 140 cm and a wardrobe with a desk



## Cobyar child's room 2024

Children's bed and wardrob