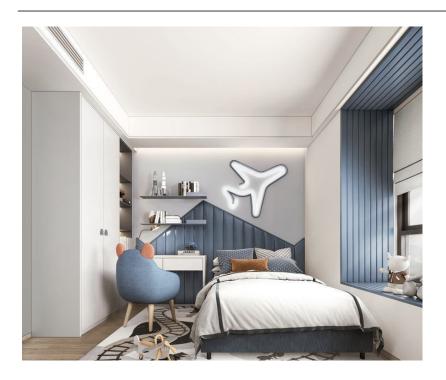

## Arl kids bedrooms

Children's bed 140 cm with wardrobe, desk, nightstand and pouf

180000 L.E

Arneen childrens rooms

3 children's beds with storage drawers and ladder