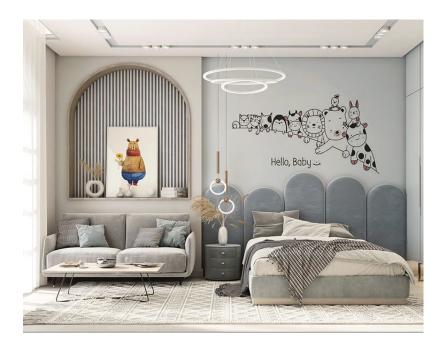

### **ElMalek Furniture**

%D8%A7%D8%AB%D8%A7%D8%AB

## 



45000 L.E

children's bed



## ???? ??? ??? ?????

### Double bed with storage ladder and wardrobe

143000 L.E

# ??????? ???? ???? ???? ?????



Children's bed, wardrobe, desk and nightstand



???? ????? ??? ??? ?????

Double children's bed with ladder

85000 L.E

????? ??? ??? ???????



2 children's beds, 2 wardrobes, a desk and a nightstand



# ????? ??? ??? ??? ?????

A children's bed with a wardrobe, a nightstand and a desk

175000 L.E

?????? ??? ??? ????? ?? ???



Children's bed and wardrobe



## ??? ??? ????? ???????

A children's bed and a nightstand with a cupboard and a desk

160000 L.E

???? ????? ??? ??? ?????



### Children's bed and nightstand



## ???? ???? ??? ??? ????????

2 children's beds with a wardrobe, a dresser and a puff

### 160000 L.E

## ????? ????? ??? ??? ?????



#### 98000 L.E

### Children's bed, puff, desk, chair and mirror



## ??????? ??? ??? ??????? 2023

Children's bed, 160 cm wide, with 2 nightstands

# ?????? ???? ??? ??? ?????



#### 240000 L.E

A double children's bed, a wardrobe, a dresser and a library



## ????? ??? ???? ??? ?????

Children's bed, wardrobe and desk

156000 L.E

???? ??? ??? ?????



Double children's bed with ladder, wardrobe and drawer unit



?????? ??? ??? ????????

Double children's bed with a ladder and a small wardrobe with a desk

## ??????? ???? ???? ????? 2023



#### 75000 L.E

Double children's bed



# ????? ????? ??? ??? ?????

Ch