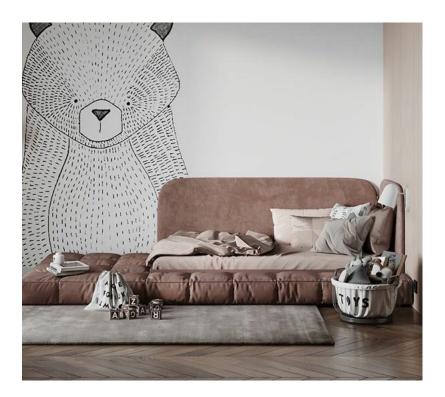

### **ElMalek Furniture**

%D8%A7%D8%AB%D8%A7%D8%AB

## 



45000 L.E

children's bed



## ???? ??? ??? ?????

### Double bed with storage ladder and wardrobe

143000 L.E

# ??????? ???? ???? ???? ?????



Children's bed, wardrobe, desk and nightstand



???? ????? ??? ??? ?????

Double children's bed with ladder

85000 L.E

????? ??? ??? ???????



2 children's beds, 2 wardrobes, a desk and a nightstand



# ????? ??? ??? ??? ?????

A children's bed with a wardrobe, a nightstand and a desk

175000 L.E

?????? ??? ??? ????? ?? ???



Children's bed and wardrobe



## ??? ??? ????? ???????

A children's bed and a nightstand with a cupboard and a desk

160000 L.E

???? ????? ??? ??? ?????



### Children's bed and nightstand



## ???? ???? ??? ??? ????????

2 children's beds with a wardrobe, a dresser and a puff

### 160000 L.E

## ????? ????? ??