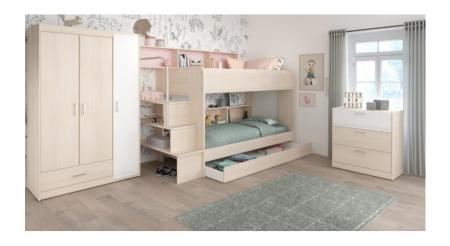

## Children's bed, wardrobe, desk and nightstand

???? ????? ??? ??? ?????

Double children's bed with ladder

85000 L.E

????? ??? ??? ???????

2 children's beds, 2 wardrobes, a desk and a nightstand