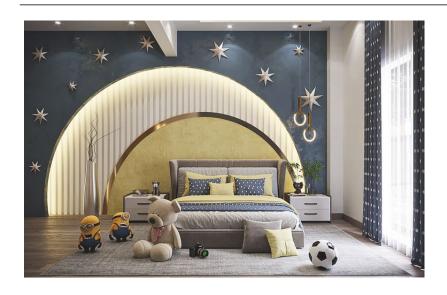

# ?????? ???? ??? ??? ?????

#### 240000 L.E

A double children's bed, a wardrobe, a dresser and a library

????? ??? ???? ??? ?????

Children's bed, wardrobe and desk

156000 L.E

???? ??? ??? ?????

Double children's bed with ladder, wardrobe and drawer unit