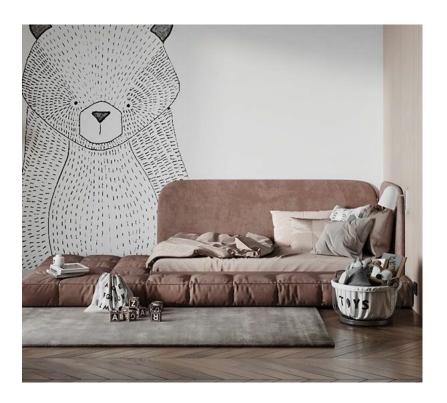

## ???????? ??? ??? ????? 2024

45000 L.E

children's bed

???? ??? ??? ?????

Double bed with storage ladder and wardrobe

143000 L.E