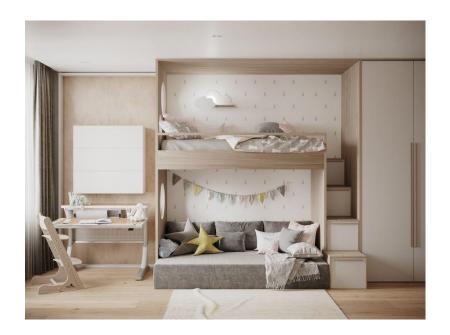

## Children's bed, wardrobe, desk and nightstand

???? ????? ??? ??? ?????

Double children's bed with ladder

85000 L.E

????? ??? ??? ???????

2 children's beds, 2 wardrobes, a desk and a nightstand