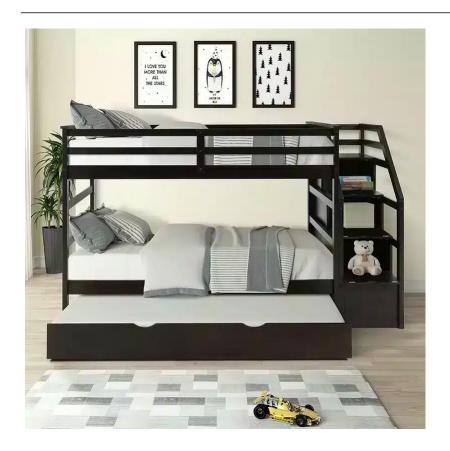

## ????? ????? ??? ??? ?????

98000 L.E
Children's bed, puff, desk, chair and mirror

??????? ??? ??? ??????? 2023

Children's bed, 160 cm wide, with 2 nightstands