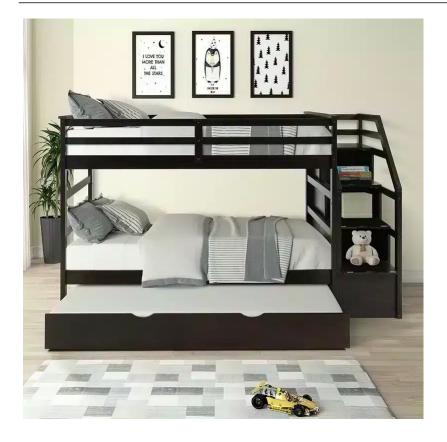

## ????? ??? ???? ??? ?????

Children's bed, wardrobe and desk

156000 L.E

???? ??? ??? ?????

Double children's bed with ladder, wardrobe and drawer unit

?????? ??? ??? ????????

Double children's bed with a ladder and a small wardrobe with a desk