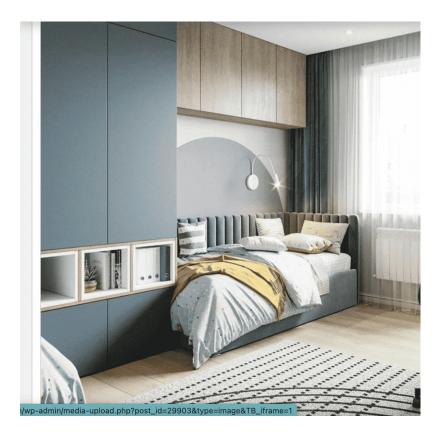

## ????? ??? ???? ??? ?????

Children's bed, wardrobe and desk

156000 L.E

???? ??? ??? ?????

Double children's bed with ladder, wardrobe and drawer unit

?????? ??? ??? ????????

Double children's bed with a ladder and a small wardrobe with a desk