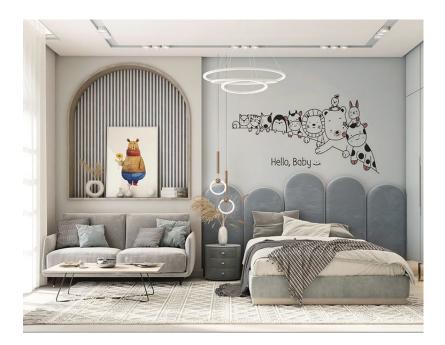

### **ElMalek Furniture**

%D8%A7%D9%8A%D9%83%D9%8A%D8%A7

## 



45000 L.E

children's bed



## ???? ??? ??? ?????

### Double bed with storage ladder and wardrobe

143000 L.E

# ??????? ???? ???? ???? ?????



Children's bed, wardrobe, desk and nightstand



???? ????? ??? ??? ?????

Double children's bed with ladder

85000 L.E

????? ??? ??? ???????



2 children's beds, 2 wardrobes, a desk and a nightstand



# ????? ??? ??? ??? ?????

A children's bed with a wardrobe, a nightstand and a desk

175000 L.E

?????? ??? ??? ????? ?? ???



Children's bed and wardrobe



## ??? ??? ????? ???????

A children's bed and a nightstand with a cupboard and a desk

160000 L.E

???? ????? ??? ??? ?????



### Children's bed and nightstand



## ???? ???? ??? ??? ????????

2 children's beds with a wardrobe, a dresser and a puff

### 160000 L.E

## ????? ????? ??? ??? ?????



#### 98000 L.E

### Children's bed, puff, desk, chair and mirror



## ??????? ??? ??? ??????? 2023

Children's bed, 160 cm wide, with 2 nightstands

# ?????? ???? ??? ??? ?????



#### 240000 L.E

A double children's bed, a wardrobe, a dresser and a library



## ????? ??? ???? ??? ?????

Children's bed, wardrobe and desk

156000 L.E

???? ??? ??? ?????



Double children's bed with ladder, wardrobe and drawer unit



?????? ??? ??? ????????

Double children's bed with a ladder and a small wardrobe with a desk

## ??????? ???? ???? ????? 2023



#### 75000 L.E

Double children's bed



# ????? ????? ??? ??? ?????

Ch