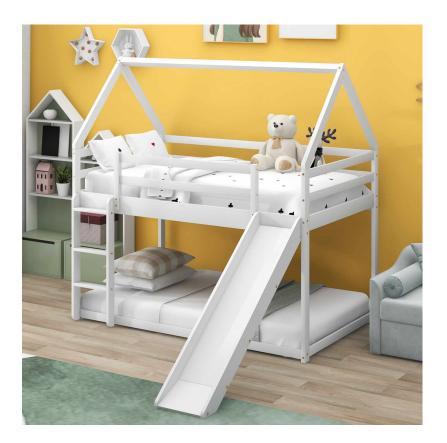

## ?????? ???? ??? ??? ????????

Double children's bed with ladder and extra bed with wardrobe

105000 L.E