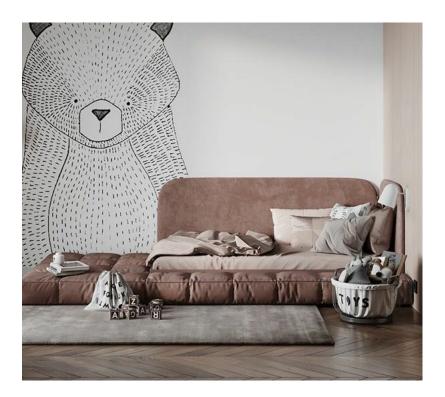

### **ElMalek Furniture**

%D8%A7%D9%8A%D9%83%D9%8A%D8%A7

## 



45000 L.E

children's bed



## ???? ??? ??? ?????

### Double bed with storage ladder and wardrobe

143000 L.E

# ??????? ???? ???? ???? ?????



Children's bed, wardrobe, desk and nightstand



???? ????? ??? ??? ?????

Double children's bed with ladder

85000 L.E

????? ??? ??? ???????



2 children's beds, 2 wardrobes, a desk and a nightstand



# ????? ??? ??? ??? ?????

A children's bed with a wardrobe, a nightstand and a desk

175000 L.E

?????? ??? ??? ????? ?? ???



Children's bed and wardrobe



## ??? ??? ????? ???????

A children's bed and a nightstand with a cupboard and a desk

160000 L.E

???? ????? ??? ??? ?????



### Children's bed and nightstand



## ???? ???? ??? ??? ????????

2 children's beds with a wardrobe, a dresser and a puff

### 160000 L.E

## ????? ????? ??