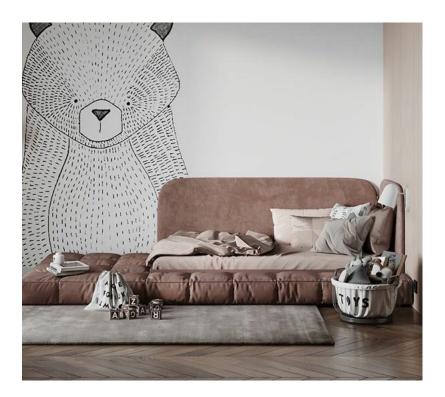

### **ElMalek Furniture**

%D8%A7%D9%84%D9%85%D9%84%D9%83

## 



45000 L.E

children's bed



## ???? ??? ??? ?????

### Double bed with storage ladder and wardrobe

143000 L.E

# ??????? ???? ???? ???? ?????



Children's bed, wardrobe, desk and nightstand



???? ????? ??? ??? ?????

Double children's bed with ladder

85000 L.E

????? ??? ??? ???????



2 children's beds, 2 wardrobes, a desk and a nightstand



# ????? ??? ??? ??? ?????

A children's bed with a wardrobe, a nightstand and a desk

175000 L.E

?????? ??? ??? ????? ?? ???



Children's bed and wardrobe



## ??? ??? ????? ???????

A children's bed and a nightstand with a cupboard and a desk

160000 L.E

???? ????? ??? ??? ?????



### Children's bed and nightstand



## ???? ???? ??? ??? ????????

2 children's beds with a wardrobe, a dresser and a puff

### 160000 L.E

## ????? ????? ??