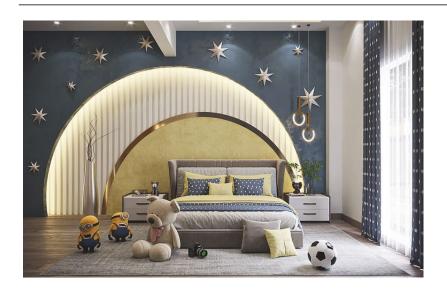

## ????? ????? ??? ??? ?????

#### 98000 L.E

### Children's bed, puff, desk, chair and mirror