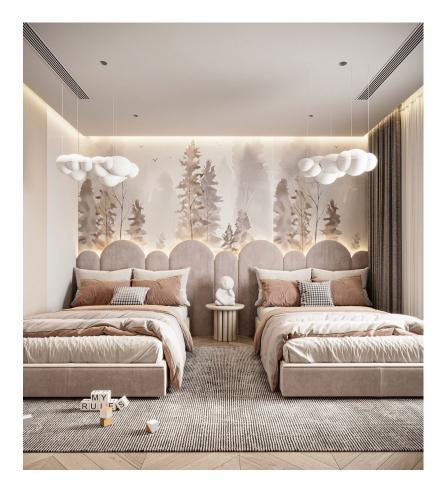

# ??????? ???? ???? ???? ?????

Children's bed, wardrobe, desk and nightstand

???? ????? ??? ??? ?????

Double children's bed with ladder

85000 L.E

????? ??? ??? ???????

2 children's beds, 2 wardrobes, a desk and a nightstand

## ?????? ???? ??? ??? ????????

Double children's bed with ladder and extra bed with wardrobe

105000 L.E