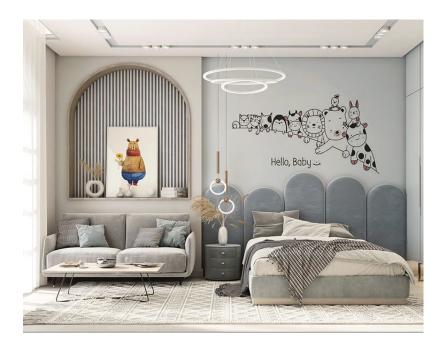

### **ElMalek Furniture**

%D8%A7%D9%84%D9%85%D9%84%D9%83

## 



45000 L.E

children's bed



## ???? ??? ??? ?????

### Double bed with storage ladder and wardrobe

143000 L.E

# ??????? ???? ???? ???? ?????



Children's bed, wardrobe, desk and nightstand



???? ????? ??? ??? ?????

Double children's bed with ladder

85000 L.E

????? ??? ??? ???????



2 children's beds, 2 wardrobes, a desk and a nightstand



# ????? ??? ??? ??? ?????

A children's bed with a wardrobe, a nightstand and a desk

175000 L.E

?????? ??? ??? ????? ?? ???



Children's bed and wardrobe



## ??? ??? ????? ???????

A children's bed and a nightstand with a cupboard and a desk

160000 L.E

???? ????? ??? ??? ?????



### Children's bed and nightstand



## ???? ???? ??? ??? ????????

2 children's beds with a wardrobe, a dresser and a puff

### 160000 L.E

## ????? ????? ??? ??? ?????



#### 98000 L.E

### Children's bed, puff, desk, chair and mirror



## ??????? ??? ??? ??????? 2023

Children's bed, 160 cm wide, with 2 nightstands

# ?????? ???? ??? ??? ?????



#### 240000 L.E

A double children's bed, a wardrobe, a dresser and a library



## ????? ??? ???? ??? ?????

Children's bed, wardrobe and desk

156000 L.E

???? ??? ??? ?????



Double children's bed with ladder, wardrobe and drawer unit



?????? ??? ??? ????????

Double children's bed with a ladder and a small wardrobe with a desk

## ??????? ???? ???? ????? 2023



#### 75000 L.E

Double children's bed



# ????? ????? ??? ??? ?????

Ch