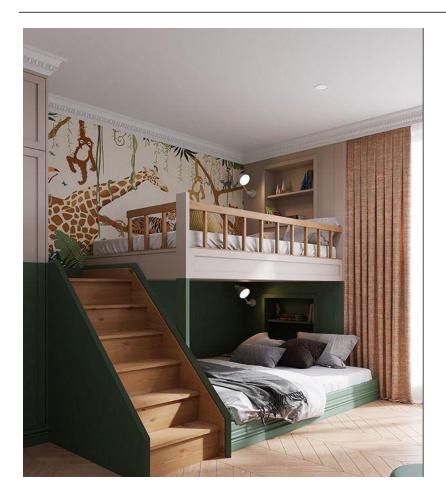

## ????? ??? ???? ??? ?????

Children's bed, wardrobe and desk

156000 L.E

???? ??? ??? ?????

Double children's bed with ladder, wardrobe and drawer unit

?????? ??? ??? ????????

Double children's bed with a ladder and a small wardrobe with a desk