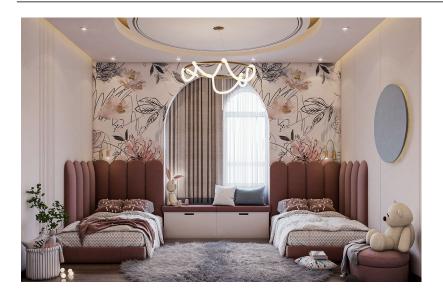

## ??????? ??? ??? ??????? 2023

Children's bed, 160 cm wide, with 2 nightstands