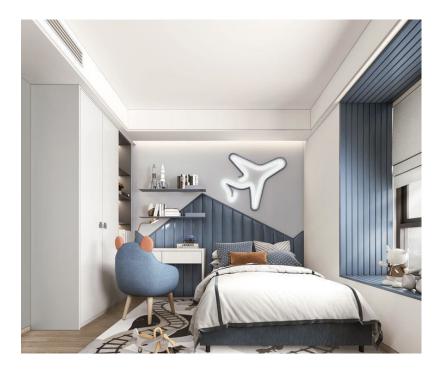

0 L.E

???? ????? ??? ??? ?????



### Children's bed and nightstand



## ???? ???? ??? ??? ????????

2 children's beds with a wardrobe, a dresser and a puff

### 160000 L.E

## ????? ????? ??? ??? ?????



#### 98000 L.E

### Children's bed, puff, desk, chair and mirror



## ??????? ??? ??? ??????? 2023

Children's bed, 160 cm wide, with 2 nightstands

# ?????? ???? ??? ??? ?????



#### 240000 L.E

A double children's bed, a wardrobe, a dresser and a library



## ????? ??? ???? ??? ?????

Children's bed, wardrobe and desk

156000 L.E

???? ??? ??? ?????



Double children's bed with ladder, wardrobe and drawer unit



?????? ??? ??? ????????

Double children's bed with a ladder and a small wardrobe with a desk

## ??????? ???? ???? ????? 2023



#### 75000 L.E

Double children's bed



# ????? ????? ??? ??? ?????

Children's bed and wardrobe with desk and chair

170000 L.E

# ???? ??? ??? ??? ?????



### Children's bed, wardrobe, desk and chair



## ?????? ???? ??? ??? ????????

Double children's bed with ladder and extra bed with wardrobe

105000 L.E